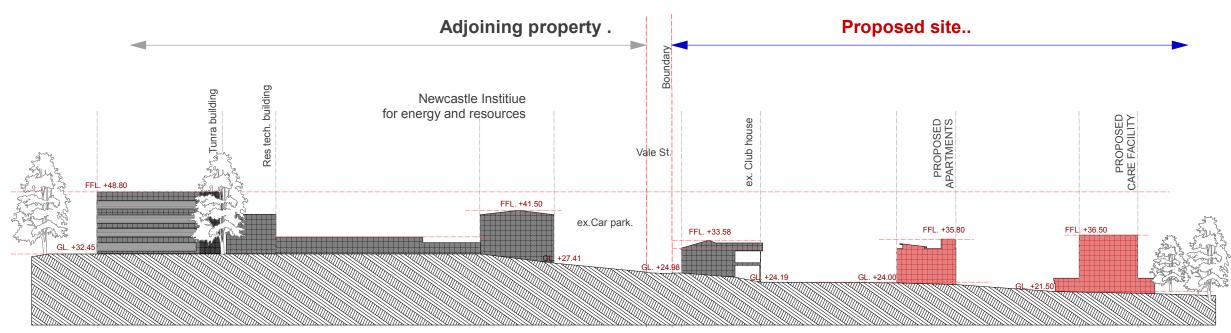

HEIGHT ANALYSIS SECTION 1:500

No DATE AMENDMENT

NOTE:

ARCHITECTURE

INTERIORS
BATEMANS BAY
URBAN DESIGN
NOWRA
HERITAGE
WOLLONGONG
SUSTAINABLE
SHANGHAI

PROJECT: SENIORS HOUSING
S | T E: 2/90 Vale \$1 Birmingham Gardens
Shortland NSW 2307

CLIENT: CHAMBER DEVELOPMENTS
DRAWING:
SITE HEIGHT ANALYSIS SECTION.

|   |    | s c |
|---|----|-----|
| / |    | D A |
|   | 1  | DR  |
|   | į. | CHE |
|   | /  | PLC |
|   |    | JOE |
|   |    | JO  |